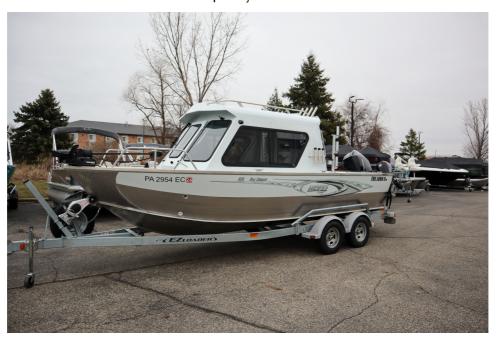

## USED 2019 Hewescraft 210 Sea Runner HT \$84,995

## **Description**

This unit is new to our preowned inventory. Call 616-997-8888 for additional details. Adding an available hard-top cabin to the already feature-rich Hewescraft Sea Runner makes it an even greater value. The convenience of the Sea Runner's new walkthrough transom door paired with the comfort of a ...

## **GENERAL INFORMATION**

Manufacturer Hewescraft Model Year 2019

Model Name 210 Sea Runner HT Model Code 210 Sea Runner HT

Stock Number 6919
Color White
Condition USED

Engine Mercury 200XL

outboard