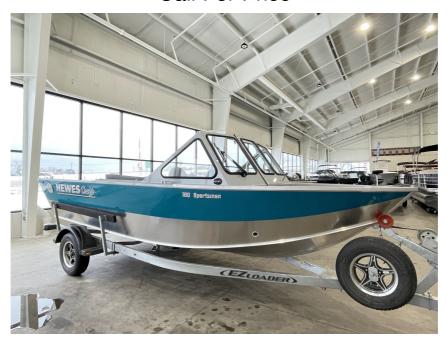

## NEW 2024 HEWES CRAFT 180 Sportsman Call For Price

## **Description**

Call for price. The 180 Sportsman has been Hewescraft's bestselling model for decades because of its surprising roominess and fishability in such a compact, affordable package. With nearly 11 feet of fishing cockpit behind the driver and co-pilot seats, short or long ben... Model Name

## **GENERAL INFORMATION**

Manufacturer HEWES CRAFT

Model Year 2024

Model Name 180 Sportsman Model Code 180 Sportsman

Stock Number 6861

Color Anniversary Blue

Condition NEW

Engine Mercury Outboard