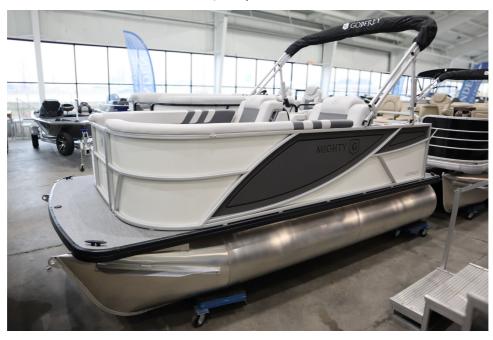

## NEW 2024 Godfrey Marine MG1476C \$23,987

## **Description**

Mighty G Cruise Compact, comfortable and highly maneuverable, the Mighty G Cruise is the ultimate entry into pontooning and boating. Compatible with either electric or gas propulsion, the Mighty G Cruise has a length of 15 feet, seven-inches and a seven-foot, six-inch beam, offering plenty of r...

## **GENERAL INFORMATION**

Manufacturer Godfrey Marine

Model Year 2024

Model Name MG1476C Model Code MG1476C

Stock Number 6829

Color Pearl White

Condition NEW

Engine Mercury 50 ELPT