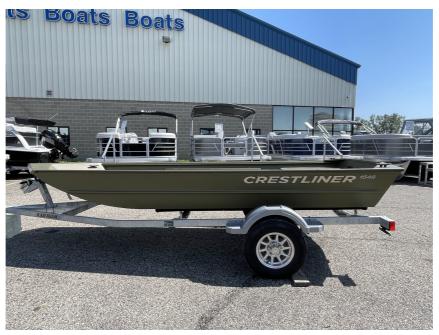

## NEW 2024 Crestliner 1546 Retriever Tiller \$6,895

## Description

A BOAT BUILT TO SIMPLY FISH The 1546 Retriever Jon was built with anglers and hunters in mind. With space for four people, this nofrills boat is perfect for those who just want to get outside and hunt and fish alone or with some friends. BOW PLATFORM Elevated bow casting deck for optimal visi...

## **GENERAL INFORMATION**

Manufacturer Model Year Model Name Model Code Stock Number Color Condition Engine Crestliner 2024 1546 Retriever Tiller 1546 Retriever Tiller 6722 Olive Green NEW