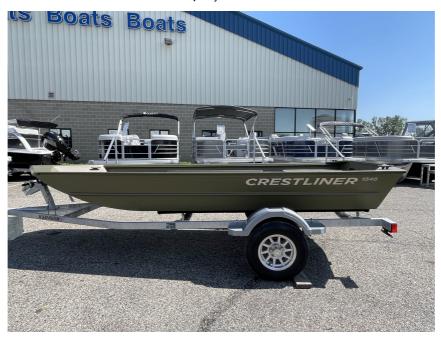

## NEW 2024 Crestliner 1546 Retriever Tiller \$6,895

## **Description**

A BOAT BUILT TO SIMPLY FISH The 1546 Retriever Jon was built with anglers and hunters in mind. With space for four people, this nofrills boat is perfect for those who just want to get outside and hunt and fish alone or with some friends. BOW PLATFORM Elevated bow casting deck for optimal visi...

## **GENERAL INFORMATION**

Manufacturer Crestliner Model Year 2024

Model Name 1546 Retriever Tiller Model Code 1546 Retriever Tiller

Stock Number 6721

Color Dead Grass Green

Condition NEW

Engine