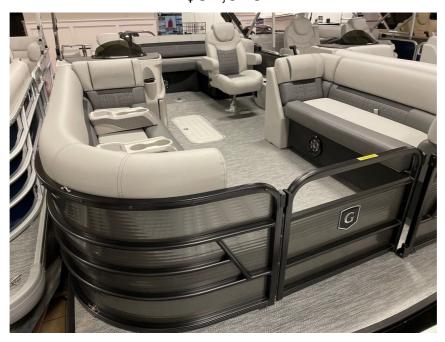

## NEW 2023 Godfrey Pontoons Sweetwater 2286 SFL GTP 27 in. Center Tube \$52,926

## **Description**

Colors: Charcoal Panels w/Black Accent Stripe, Luxe Lunar Gray Quilted Ulta Soft Furniture w/Neutral Base Accents, Platinum Weave Flooring. Added Options:In-Floor Storage, GTP Center Tube Package, LED Docking Lights, Stainless Steel Pop Up Cleats, Ski Tow Bar, Upgraded Captains Chairs, Changing Room,...

## **GENERAL INFORMATION**

Manufacturer
Godfrey
Pontoons

Model Year
2023
Sweetwater

2286 SFL GTP 27 in. Center Tube

Sweetwater 2286 SFL GTP 27 in. Center Tube

Stock Number

Model Code

Model Name